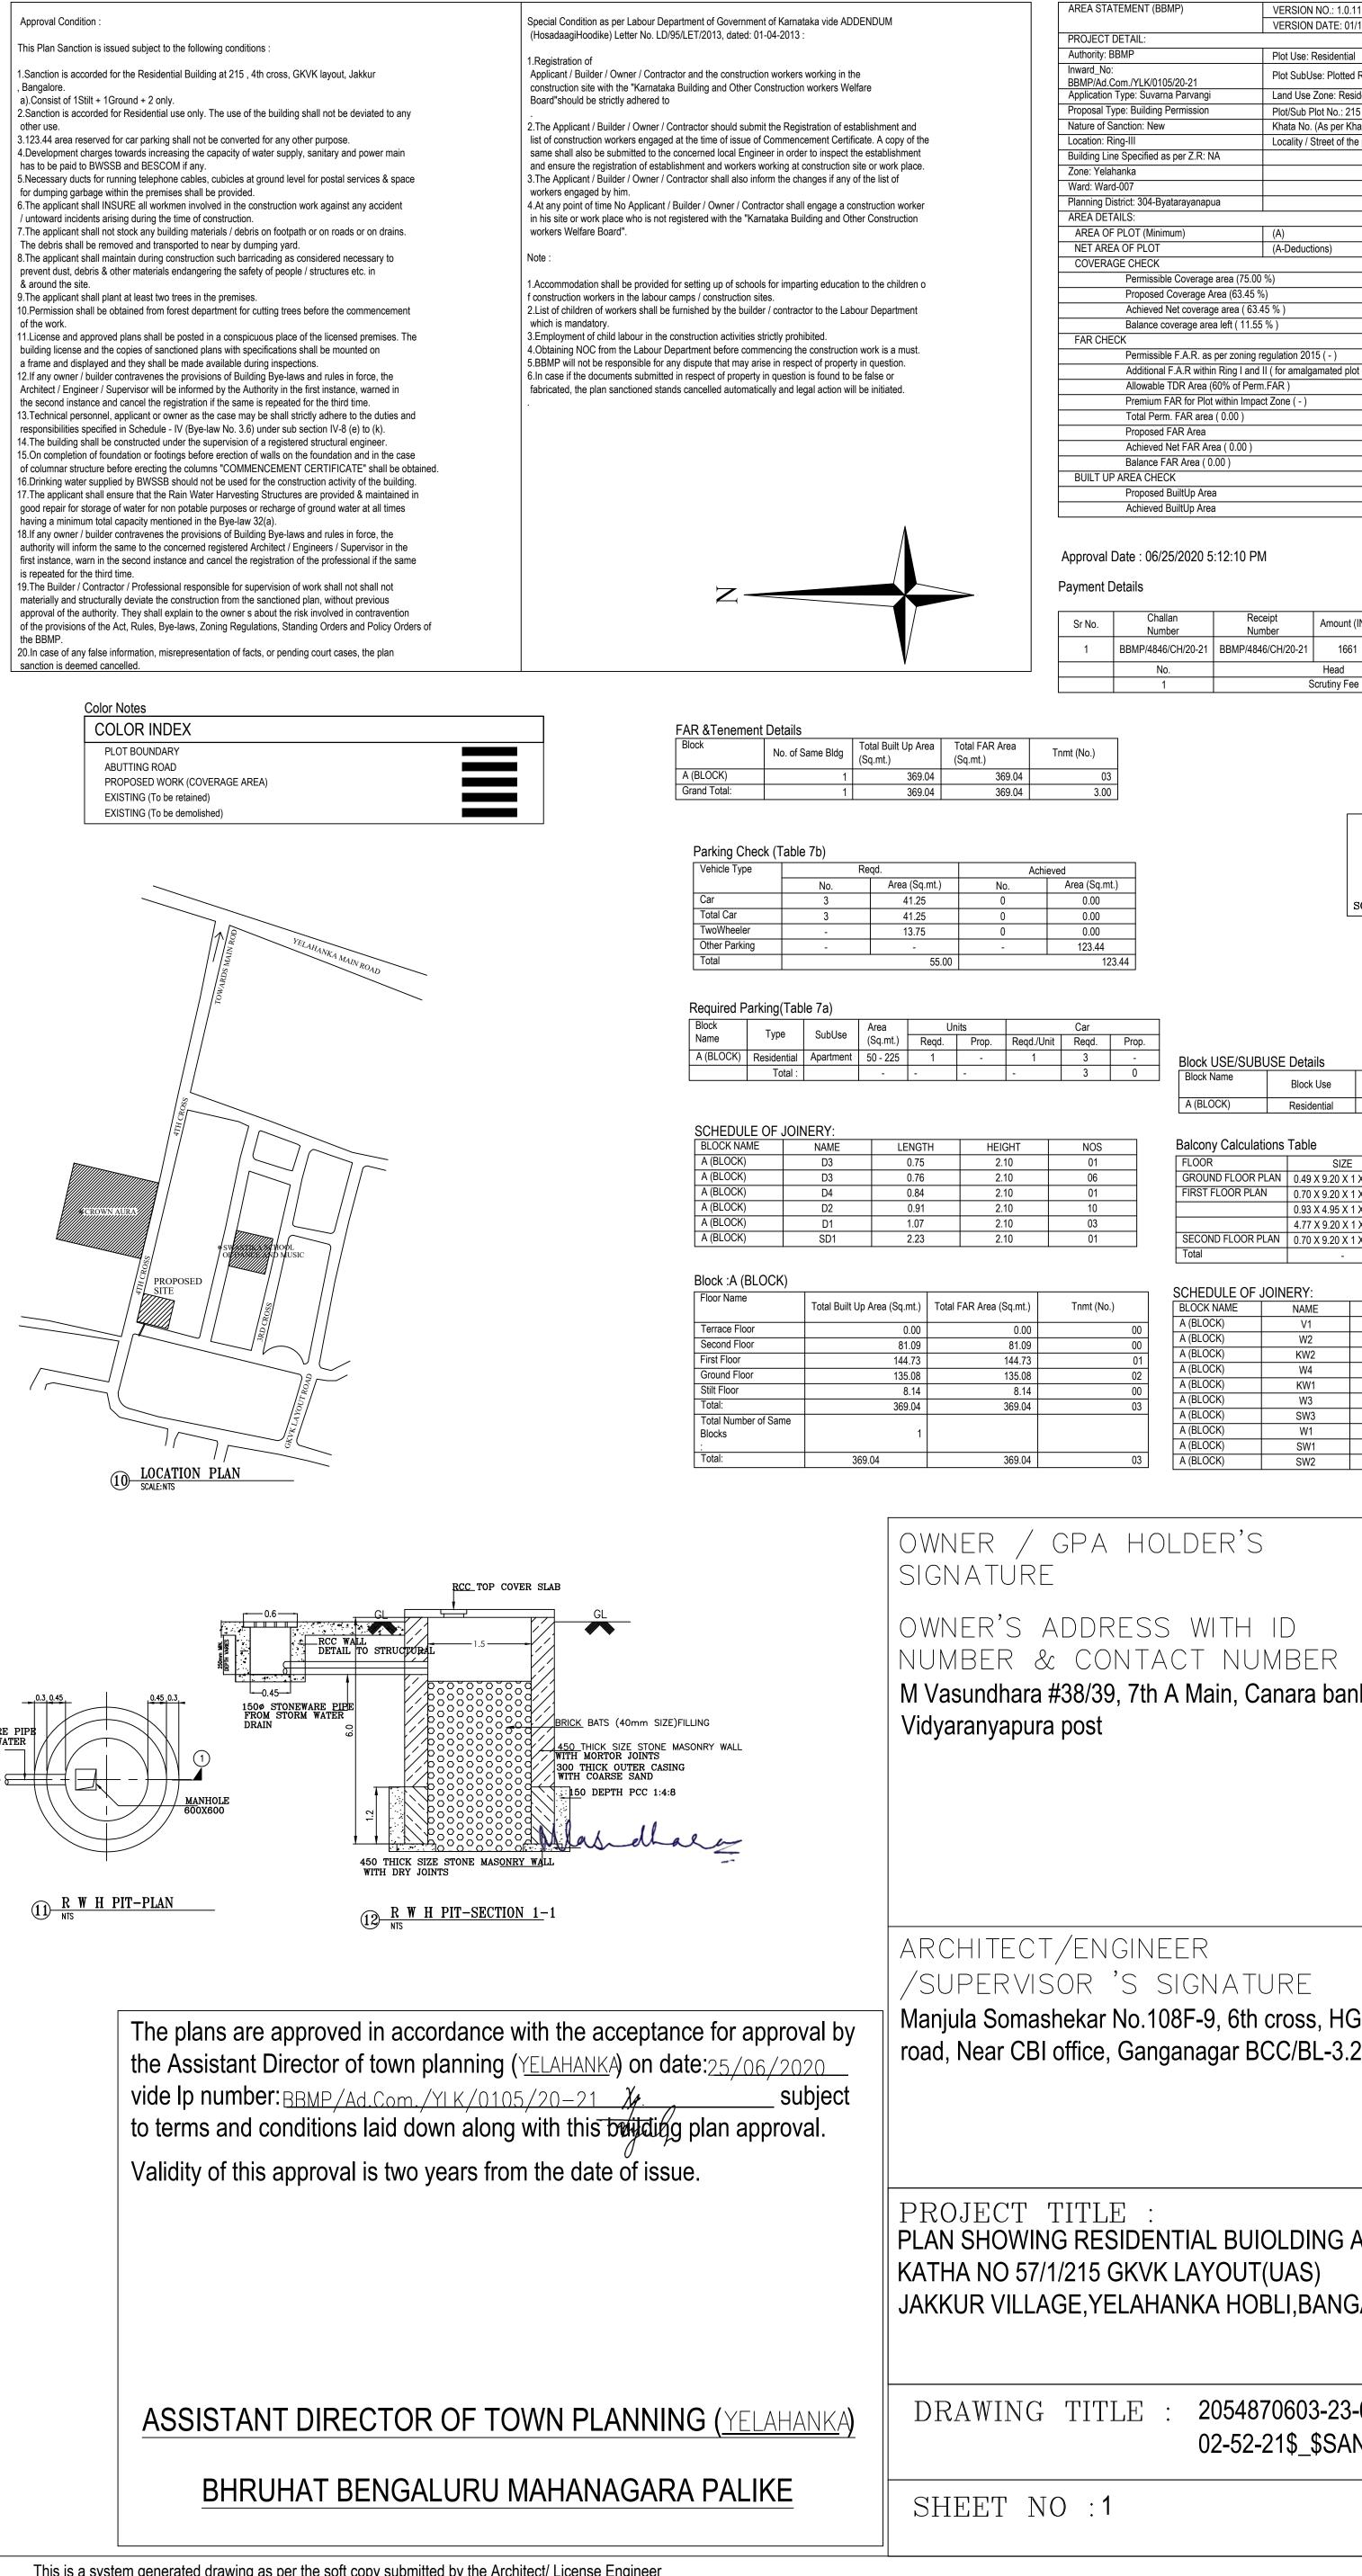

| Approval Condition :                                                                                                                                                                                                                                                                        |
|---------------------------------------------------------------------------------------------------------------------------------------------------------------------------------------------------------------------------------------------------------------------------------------------|
| This Plan Sanction is issued subject to the following conditions :                                                                                                                                                                                                                          |
| <ol> <li>Sanction is accorded for the Residential Building at 215, 4th cross<br/>, Bangalore.</li> <li>a).Consist of 1Stilt + 1Ground + 2 only.</li> <li>Sanction is accorded for Residential use only. The use of the build</li> </ol>                                                     |
| other use.<br>3.123.44 area reserved for car parking shall not be converted for an                                                                                                                                                                                                          |
| <ol> <li>Development charges towards increasing the capacity of water su<br/>has to be paid to BWSSB and BESCOM if any.</li> </ol>                                                                                                                                                          |
| <ul><li>5.Necessary ducts for running telephone cables, cubicles at ground<br/>for dumping garbage within the premises shall be provided.</li><li>6.The applicant shall INSURE all workmen involved in the construct</li></ul>                                                              |
| / untoward incidents arising during the time of construction.<br>7.The applicant shall not stock any building materials / debris on foc                                                                                                                                                     |
| The debris shall be removed and transported to near by dumping y<br>8. The applicant shall maintain during construction such barricading<br>prevent dust, debris & other materials endangering the safety of pe<br>& around the site.                                                       |
| <ol> <li>The applicant shall plant at least two trees in the premises.</li> <li>Permission shall be obtained from forest department for cutting to<br/>of the work.</li> </ol>                                                                                                              |
| 11.License and approved plans shall be posted in a conspicuous pla<br>building license and the copies of sanctioned plans with specification<br>a frame and displayed and they shall be made available during insp                                                                          |
| 12.If any owner / builder contravenes the provisions of Building Bye-<br>Architect / Engineer / Supervisor will be informed by the Authority in<br>the second instance and cancel the registration if the same is repeat                                                                    |
| 13.Technical personnel, applicant or owner as the case may be sha<br>responsibilities specified in Schedule - IV (Bye-law No. 3.6) under s<br>14.The building shall be constructed under the supervision of a regis                                                                         |
| 15.On completion of foundation or footings before erection of walls of<br>of columnar structure before erecting the columns "COMMENCEMI<br>16.Drinking water supplied by BWSSB should not be used for the co                                                                                |
| 17. The applicant shall ensure that the Rain Water Harvesting Struct<br>good repair for storage of water for non potable purposes or rechar                                                                                                                                                 |
| having a minimum total capacity mentioned in the Bye-law 32(a).<br>18.If any owner / builder contravenes the provisions of Building Bye-<br>authority will inform the same to the concerned registered Architect<br>first instance, warn in the second instance and cancel the registration |
| is repeated for the third time.<br>19.The Builder / Contractor / Professional responsible for supervisio<br>materially and structurally deviate the construction from the sanctio                                                                                                           |
| approval of the authority. They shall explain to the owner s about the of the provisions of the Act, Rules, Bye-laws, Zoning Regulations, S                                                                                                                                                 |
| the BBMP.<br>20.In case of any false information, misrepresentation of facts, or pe<br>sanction is deemed cancelled.                                                                                                                                                                        |