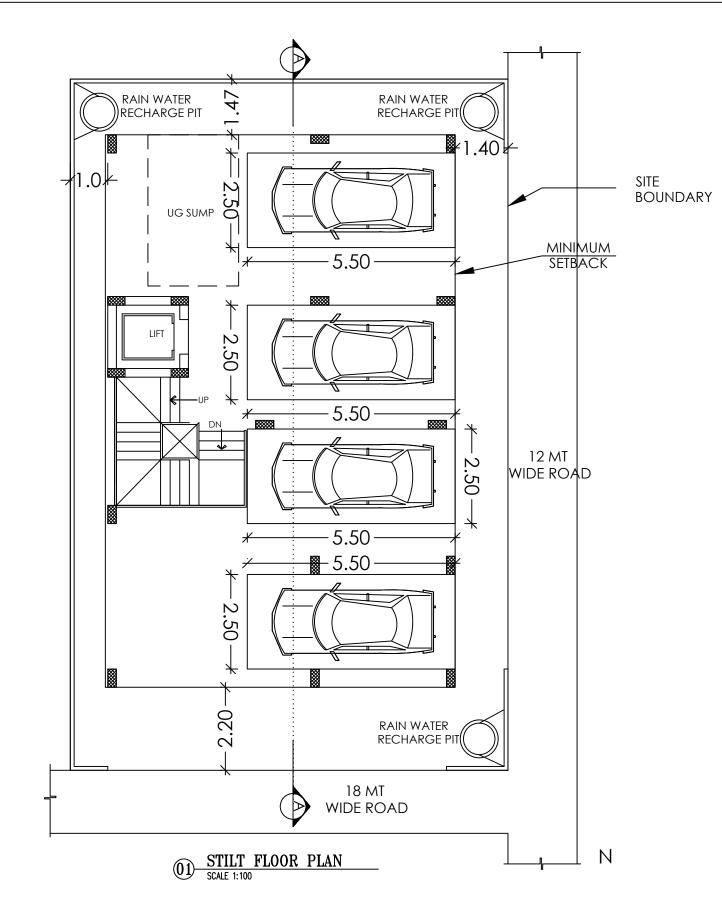

| Approval Condition :                                                                                                                                                                                                                                                                        |
|---------------------------------------------------------------------------------------------------------------------------------------------------------------------------------------------------------------------------------------------------------------------------------------------|
| This Plan Sanction is issued subject to the following conditions :                                                                                                                                                                                                                          |
| <ol> <li>Sanction is accorded for the Residential Building at 215, 4th cross<br/>, Bangalore.</li> <li>a).Consist of 1Stilt + 1Ground + 2 only.</li> <li>Sanction is accorded for Residential use only. The use of the build</li> </ol>                                                     |
| other use.<br>3.123.44 area reserved for car parking shall not be converted for an                                                                                                                                                                                                          |
| <ol> <li>Development charges towards increasing the capacity of water su<br/>has to be paid to BWSSB and BESCOM if any.</li> </ol>                                                                                                                                                          |
| <ul><li>5.Necessary ducts for running telephone cables, cubicles at ground<br/>for dumping garbage within the premises shall be provided.</li><li>6.The applicant shall INSURE all workmen involved in the construct</li></ul>                                                              |
| / untoward incidents arising during the time of construction.<br>7.The applicant shall not stock any building materials / debris on foc                                                                                                                                                     |
| The debris shall be removed and transported to near by dumping y<br>8. The applicant shall maintain during construction such barricading<br>prevent dust, debris & other materials endangering the safety of pe<br>& around the site.                                                       |
| <ol> <li>The applicant shall plant at least two trees in the premises.</li> <li>Permission shall be obtained from forest department for cutting to<br/>of the work.</li> </ol>                                                                                                              |
| 11.License and approved plans shall be posted in a conspicuous pla<br>building license and the copies of sanctioned plans with specification<br>a frame and displayed and they shall be made available during insp                                                                          |
| 12.If any owner / builder contravenes the provisions of Building Bye-<br>Architect / Engineer / Supervisor will be informed by the Authority in<br>the second instance and cancel the registration if the same is repeat                                                                    |
| 13.Technical personnel, applicant or owner as the case may be sha<br>responsibilities specified in Schedule - IV (Bye-law No. 3.6) under s<br>14.The building shall be constructed under the supervision of a regis                                                                         |
| 15.On completion of foundation or footings before erection of walls of<br>of columnar structure before erecting the columns "COMMENCEMI<br>16.Drinking water supplied by BWSSB should not be used for the co                                                                                |
| 17. The applicant shall ensure that the Rain Water Harvesting Struct<br>good repair for storage of water for non potable purposes or rechar                                                                                                                                                 |
| having a minimum total capacity mentioned in the Bye-law 32(a).<br>18.If any owner / builder contravenes the provisions of Building Bye-<br>authority will inform the same to the concerned registered Architect<br>first instance, warn in the second instance and cancel the registration |
| is repeated for the third time.<br>19.The Builder / Contractor / Professional responsible for supervisio<br>materially and structurally deviate the construction from the sanctio                                                                                                           |
| approval of the authority. They shall explain to the owner s about the of the provisions of the Act, Rules, Bye-laws, Zoning Regulations, S                                                                                                                                                 |
| the BBMP.<br>20.In case of any false information, misrepresentation of facts, or pe<br>sanction is deemed cancelled.                                                                                                                                                                        |