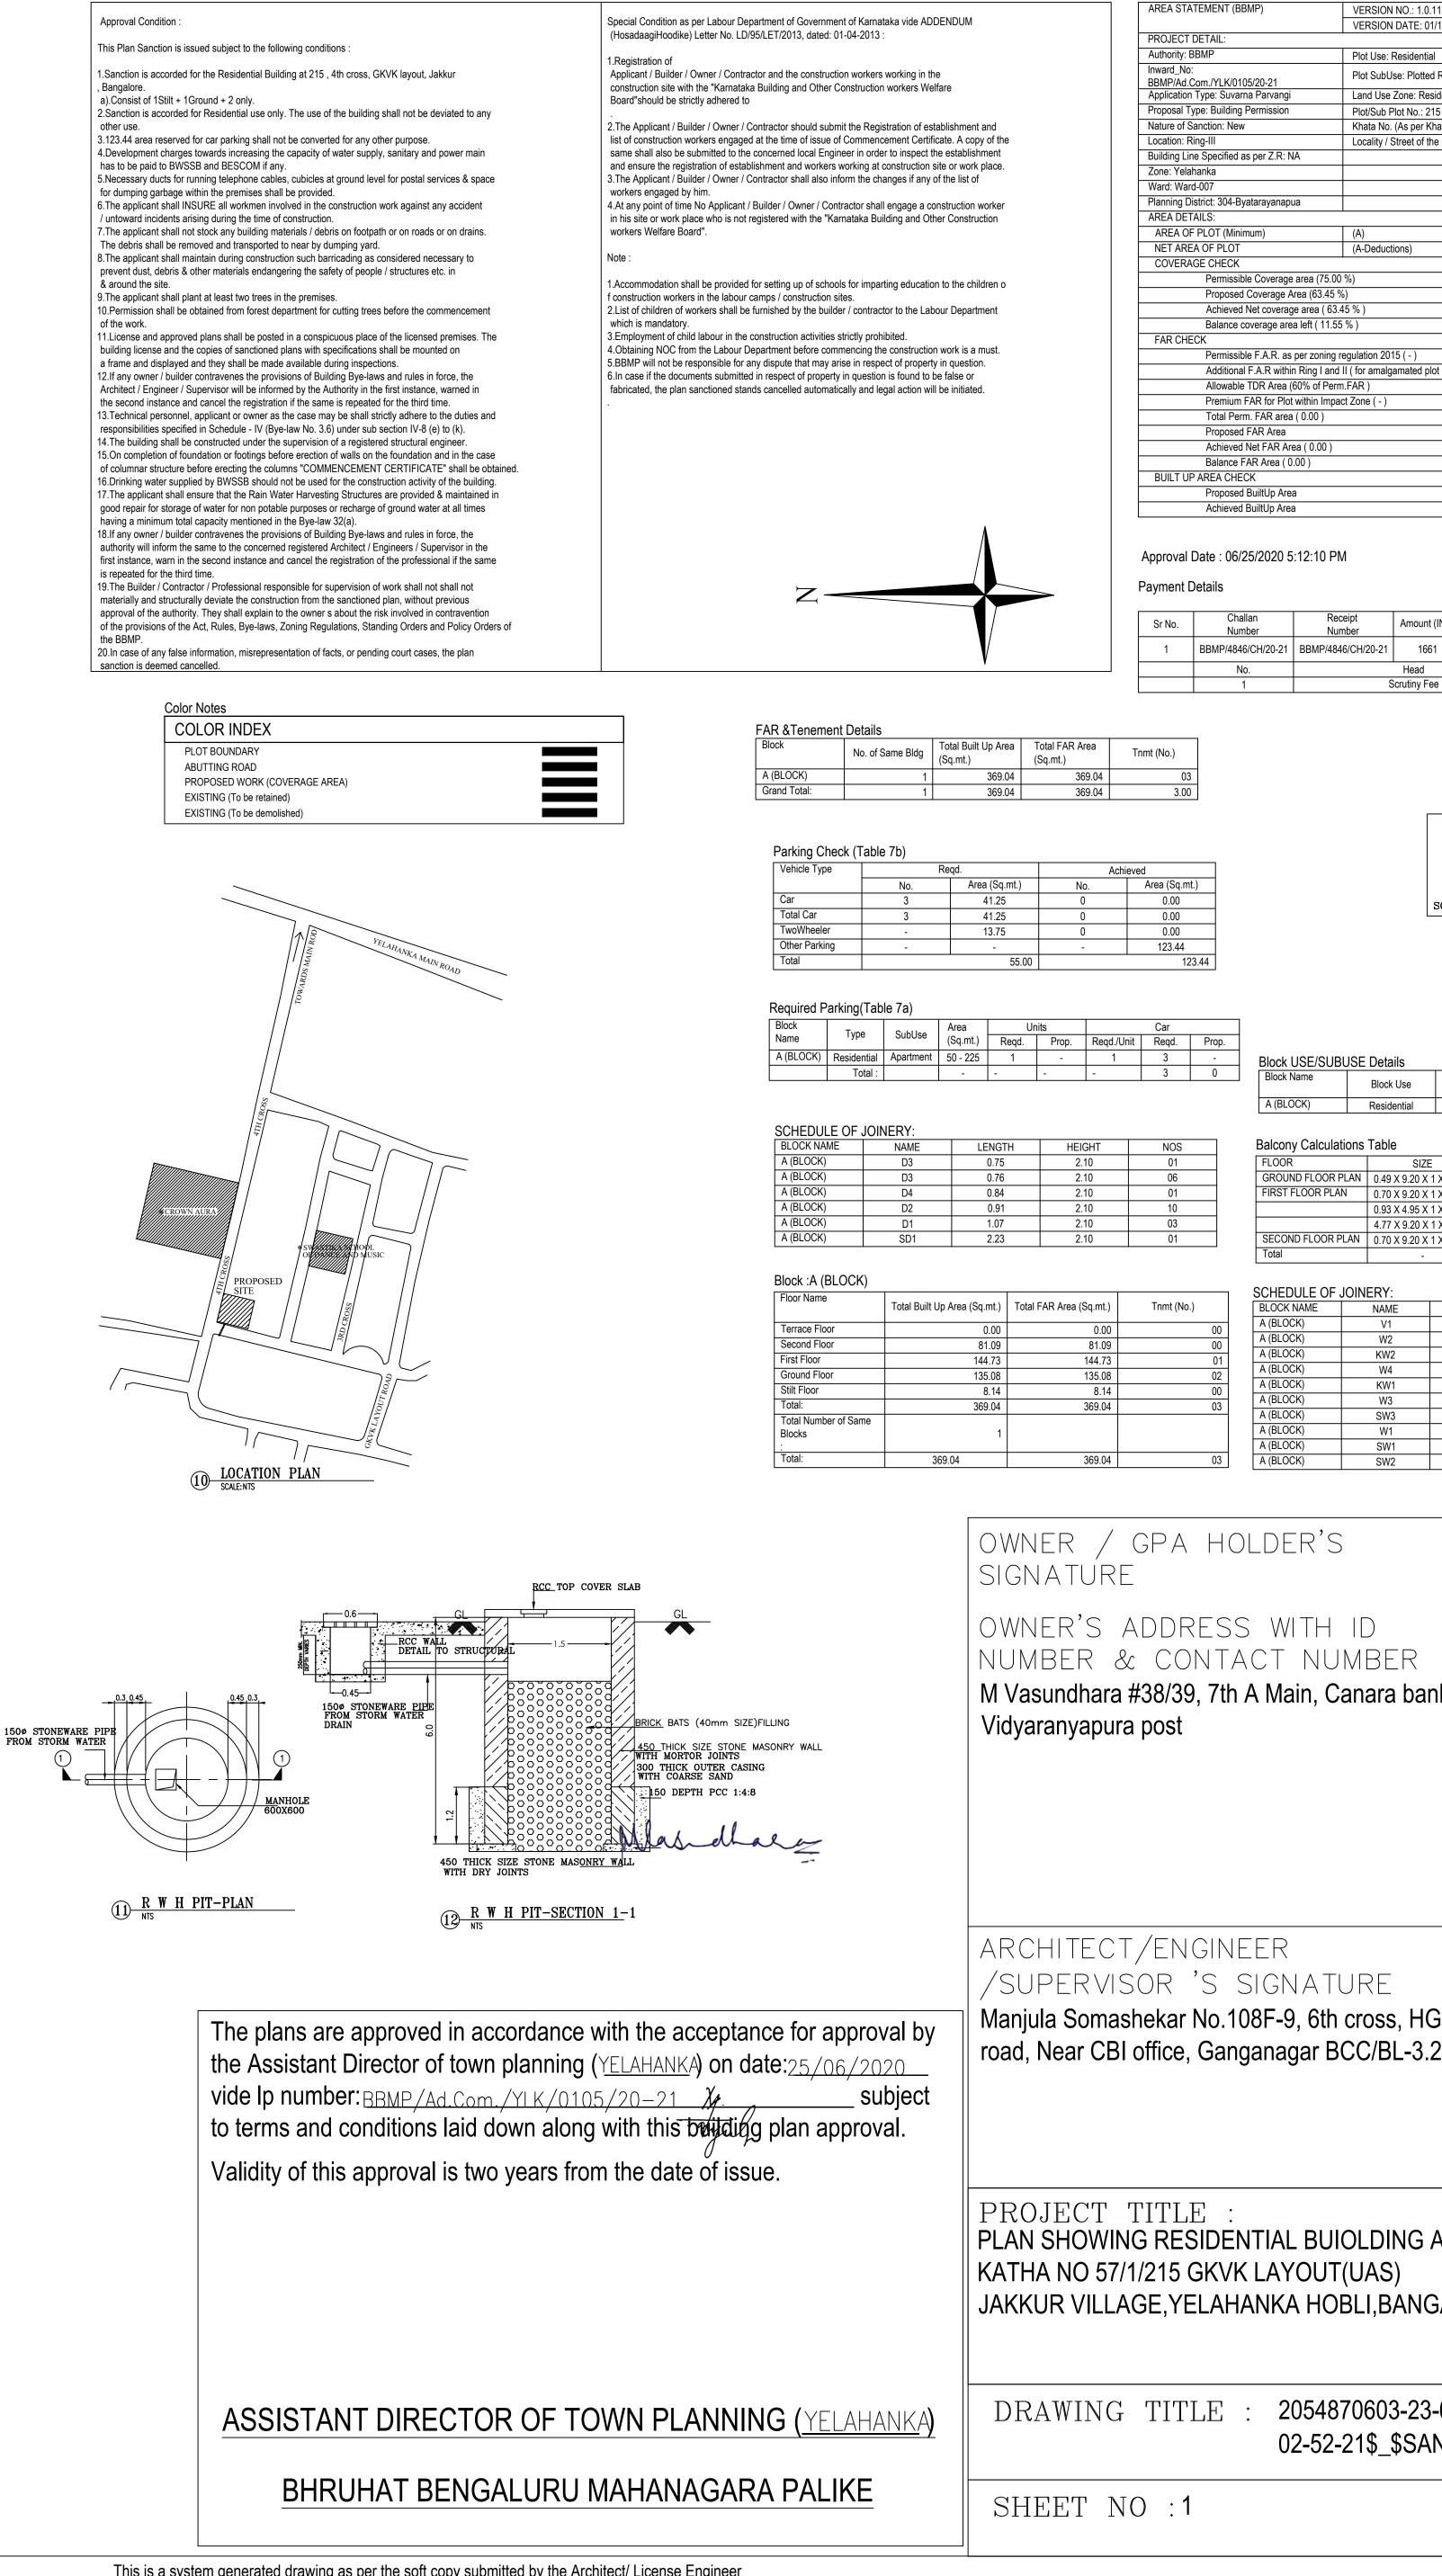

| Approval Condition :                                                                                                                                                                                                                                                                        |
|---------------------------------------------------------------------------------------------------------------------------------------------------------------------------------------------------------------------------------------------------------------------------------------------|
| This Plan Sanction is issued subject to the following conditions :                                                                                                                                                                                                                          |
| <ol> <li>Sanction is accorded for the Residential Building at 215, 4th cross<br/>, Bangalore.</li> <li>a).Consist of 1Stilt + 1Ground + 2 only.</li> <li>Sanction is accorded for Residential use only. The use of the build</li> </ol>                                                     |
| other use.<br>3.123.44 area reserved for car parking shall not be converted for an                                                                                                                                                                                                          |
| <ol> <li>Development charges towards increasing the capacity of water su<br/>has to be paid to BWSSB and BESCOM if any.</li> </ol>                                                                                                                                                          |
| <ul><li>5.Necessary ducts for running telephone cables, cubicles at ground<br/>for dumping garbage within the premises shall be provided.</li><li>6.The applicant shall INSURE all workmen involved in the construct</li></ul>                                                              |
| / untoward incidents arising during the time of construction.<br>7.The applicant shall not stock any building materials / debris on foc                                                                                                                                                     |
| The debris shall be removed and transported to near by dumping y<br>8. The applicant shall maintain during construction such barricading<br>prevent dust, debris & other materials endangering the safety of pe<br>& around the site.                                                       |
| <ol> <li>The applicant shall plant at least two trees in the premises.</li> <li>Permission shall be obtained from forest department for cutting to<br/>of the work.</li> </ol>                                                                                                              |
| 11.License and approved plans shall be posted in a conspicuous pla<br>building license and the copies of sanctioned plans with specification<br>a frame and displayed and they shall be made available during insp                                                                          |
| 12.If any owner / builder contravenes the provisions of Building Bye-<br>Architect / Engineer / Supervisor will be informed by the Authority in<br>the second instance and cancel the registration if the same is repeat                                                                    |
| 13.Technical personnel, applicant or owner as the case may be sha<br>responsibilities specified in Schedule - IV (Bye-law No. 3.6) under s<br>14.The building shall be constructed under the supervision of a regis                                                                         |
| 15.On completion of foundation or footings before erection of walls of<br>of columnar structure before erecting the columns "COMMENCEMI<br>16.Drinking water supplied by BWSSB should not be used for the co                                                                                |
| 17. The applicant shall ensure that the Rain Water Harvesting Struct<br>good repair for storage of water for non potable purposes or rechar                                                                                                                                                 |
| having a minimum total capacity mentioned in the Bye-law 32(a).<br>18.If any owner / builder contravenes the provisions of Building Bye-<br>authority will inform the same to the concerned registered Architect<br>first instance, warn in the second instance and cancel the registration |
| is repeated for the third time.<br>19.The Builder / Contractor / Professional responsible for supervisio<br>materially and structurally deviate the construction from the sanctio                                                                                                           |
| approval of the authority. They shall explain to the owner s about the of the provisions of the Act, Rules, Bye-laws, Zoning Regulations, S                                                                                                                                                 |
| the BBMP.<br>20.In case of any false information, misrepresentation of facts, or pe<br>sanction is deemed cancelled.                                                                                                                                                                        |