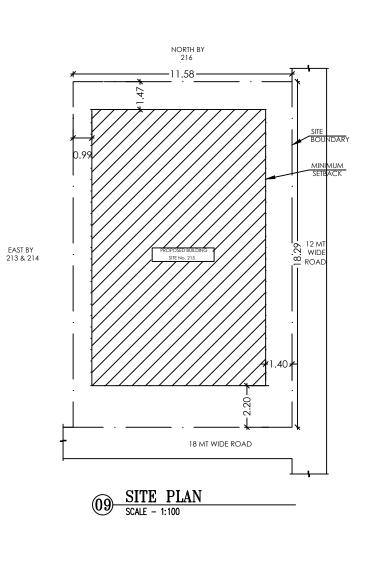

TERRACE FFL +11.49 LVL SECOND<u>FLR FFL</u> +8.62 LVL \_\_\_\_\_ FIRST<u>FLR FFL</u> +5.75 LVL \_\_\_\_/ 10 GROUND FLR FFL +2.88 LVL FGL LVL ± 0.00 LVL STILT FLR FFL +0.01 LVL

01 ELEVATION SCALE 1:100

| l<br>11/2018                              |                                               |                                     |              |  |  |
|-------------------------------------------|-----------------------------------------------|-------------------------------------|--------------|--|--|
| Resi development<br>Iential (Main)        |                                               |                                     |              |  |  |
| 5<br>ata Extract): 57/1/218               | 5<br>GKVK layout, Jakkur                      |                                     |              |  |  |
| אייסאסונא. אנוו Cross,                    | Jakkur                                        |                                     |              |  |  |
|                                           |                                               | SQ.MT.<br>211.80                    |              |  |  |
|                                           |                                               | 211.80 211.80 158.85                |              |  |  |
|                                           |                                               | 158.85<br>134.39<br>134.39<br>24.46 |              |  |  |
| - )                                       |                                               | 0.00                                |              |  |  |
|                                           |                                               | 0.00<br>0.00<br>0.00<br>0.00        |              |  |  |
|                                           |                                               | 369.04<br>0.00<br>0.00              |              |  |  |
|                                           |                                               | 369.04<br>369.04                    |              |  |  |
| I                                         |                                               |                                     |              |  |  |
|                                           |                                               |                                     |              |  |  |
| NR) Payment Moo                           | de Transaction<br>Number<br>109882880626      | Payment Date<br>06/23/2020          | Remark       |  |  |
| Online                                    | Amount (INR)<br>1661                          | 5:21:39 PM<br>Remark<br>-           |              |  |  |
|                                           |                                               |                                     |              |  |  |
|                                           |                                               |                                     |              |  |  |
|                                           |                                               |                                     |              |  |  |
|                                           |                                               |                                     |              |  |  |
|                                           |                                               |                                     |              |  |  |
| CALE : 1:100                              |                                               |                                     |              |  |  |
|                                           |                                               |                                     |              |  |  |
|                                           |                                               |                                     |              |  |  |
|                                           |                                               |                                     |              |  |  |
| Block SubUse<br>Apartment                 | Block Structure<br>Bldg upto 11.5 mt.         | Block Lan<br>Category<br>Ht. R      | d Use        |  |  |
| K                                         | <u>, , , , , , , , , , , , , , , , , , , </u> |                                     | 1            |  |  |
| X 1<br>X 1                                | AREA 4.50                                     |                                     | 4.50         |  |  |
| X 1<br>X 1                                | 6.41<br>4.51<br>12.66                         | 2                                   | 3.58         |  |  |
| X 1                                       | - 6.41                                        | 3                                   | 6.41<br>4.49 |  |  |
| LENGTH                                    | HEIGHT                                        | NOS                                 |              |  |  |
| 0.61<br>0.61<br>0.61                      | 1.00<br>1.50<br>1.80                          | 07<br>06<br>01                      |              |  |  |
| 0.91<br>0.91<br>1.52                      | 1.50<br>1.80<br>1.50                          | 02<br>03<br>05                      |              |  |  |
| 1.79<br>1.83<br>2.20                      | 2.50<br>1.50                                  | 01<br>02                            |              |  |  |
| 2.20<br>2.44                              | 2.50<br>2.50                                  | 02<br>01                            |              |  |  |
|                                           |                                               |                                     |              |  |  |
|                                           |                                               |                                     |              |  |  |
|                                           |                                               |                                     |              |  |  |
| •                                         |                                               |                                     |              |  |  |
| :<br>k layout                             |                                               |                                     |              |  |  |
| yout                                      |                                               |                                     |              |  |  |
|                                           |                                               |                                     |              |  |  |
|                                           |                                               |                                     |              |  |  |
|                                           |                                               |                                     |              |  |  |
|                                           |                                               |                                     |              |  |  |
|                                           |                                               |                                     |              |  |  |
|                                           |                                               |                                     |              |  |  |
| H lavout                                  | . New air                                     | port                                |              |  |  |
| GH layout, New airport<br>2.3/A-528/93-94 |                                               |                                     |              |  |  |
|                                           |                                               |                                     |              |  |  |
|                                           |                                               |                                     |              |  |  |
|                                           |                                               |                                     |              |  |  |
|                                           |                                               |                                     |              |  |  |
| AT SITE NO 215                            |                                               |                                     |              |  |  |
| ALORE NORTH TALUK                         |                                               |                                     |              |  |  |
|                                           |                                               |                                     |              |  |  |
|                                           |                                               |                                     |              |  |  |
|                                           |                                               |                                     |              |  |  |
| 06-2020                                   |                                               |                                     |              |  |  |
|                                           | _19_06_2                                      | 2020-R                              | 4_           |  |  |
|                                           |                                               | 2020-R                              | 4            |  |  |
|                                           |                                               | 2020-R                              | 4            |  |  |