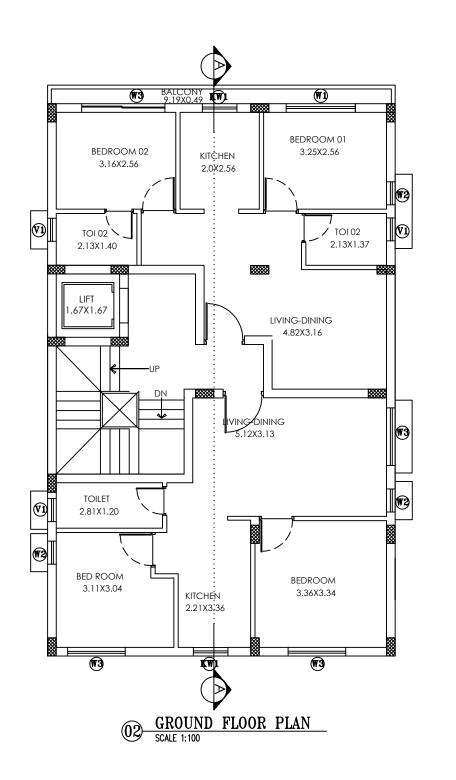

| Approval Condition :                                                                                                                                                                                                                                                                        |
|---------------------------------------------------------------------------------------------------------------------------------------------------------------------------------------------------------------------------------------------------------------------------------------------|
| This Plan Sanction is issued subject to the following conditions :                                                                                                                                                                                                                          |
| <ol> <li>Sanction is accorded for the Residential Building at 215, 4th cross<br/>, Bangalore.</li> <li>a).Consist of 1Stilt + 1Ground + 2 only.</li> <li>Sanction is accorded for Residential use only. The use of the build</li> </ol>                                                     |
| other use.<br>3.123.44 area reserved for car parking shall not be converted for an                                                                                                                                                                                                          |
| <ol> <li>Development charges towards increasing the capacity of water su<br/>has to be paid to BWSSB and BESCOM if any.</li> </ol>                                                                                                                                                          |
| <ul><li>5.Necessary ducts for running telephone cables, cubicles at ground<br/>for dumping garbage within the premises shall be provided.</li><li>6.The applicant shall INSURE all workmen involved in the construct</li></ul>                                                              |
| / untoward incidents arising during the time of construction.<br>7.The applicant shall not stock any building materials / debris on foc                                                                                                                                                     |
| The debris shall be removed and transported to near by dumping y<br>8. The applicant shall maintain during construction such barricading<br>prevent dust, debris & other materials endangering the safety of pe<br>& around the site.                                                       |
| <ol> <li>The applicant shall plant at least two trees in the premises.</li> <li>Permission shall be obtained from forest department for cutting to<br/>of the work.</li> </ol>                                                                                                              |
| 11.License and approved plans shall be posted in a conspicuous pla<br>building license and the copies of sanctioned plans with specification<br>a frame and displayed and they shall be made available during insp                                                                          |
| 12.If any owner / builder contravenes the provisions of Building Bye-<br>Architect / Engineer / Supervisor will be informed by the Authority in<br>the second instance and cancel the registration if the same is repeat                                                                    |
| 13.Technical personnel, applicant or owner as the case may be sha<br>responsibilities specified in Schedule - IV (Bye-law No. 3.6) under s<br>14.The building shall be constructed under the supervision of a regis                                                                         |
| 15.On completion of foundation or footings before erection of walls of<br>of columnar structure before erecting the columns "COMMENCEMI<br>16.Drinking water supplied by BWSSB should not be used for the co                                                                                |
| 17. The applicant shall ensure that the Rain Water Harvesting Struct<br>good repair for storage of water for non potable purposes or rechar                                                                                                                                                 |
| having a minimum total capacity mentioned in the Bye-law 32(a).<br>18.If any owner / builder contravenes the provisions of Building Bye-<br>authority will inform the same to the concerned registered Architect<br>first instance, warn in the second instance and cancel the registration |
| is repeated for the third time.<br>19.The Builder / Contractor / Professional responsible for supervisio<br>materially and structurally deviate the construction from the sanctio                                                                                                           |
| approval of the authority. They shall explain to the owner s about the of the provisions of the Act, Rules, Bye-laws, Zoning Regulations, S                                                                                                                                                 |
| the BBMP.<br>20.In case of any false information, misrepresentation of facts, or pe<br>sanction is deemed cancelled.                                                                                                                                                                        |