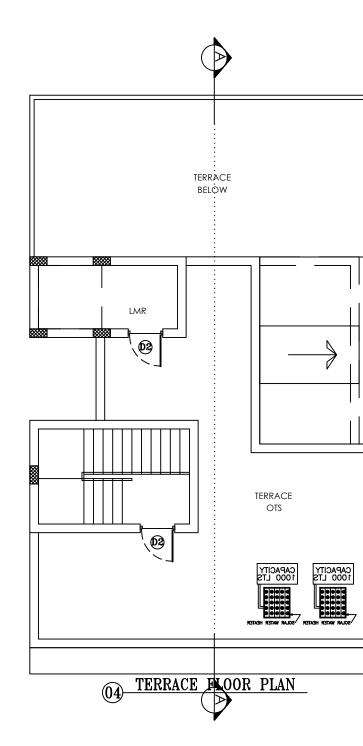

| Approval Condition :                                                                                                                                                                                                                                                                        |
|---------------------------------------------------------------------------------------------------------------------------------------------------------------------------------------------------------------------------------------------------------------------------------------------|
| This Plan Sanction is issued subject to the following conditions :                                                                                                                                                                                                                          |
| <ol> <li>Sanction is accorded for the Residential Building at 215, 4th cross<br/>, Bangalore.</li> <li>a).Consist of 1Stilt + 1Ground + 2 only.</li> <li>Sanction is accorded for Residential use only. The use of the build</li> </ol>                                                     |
| other use.<br>3.123.44 area reserved for car parking shall not be converted for an                                                                                                                                                                                                          |
| <ol> <li>Development charges towards increasing the capacity of water su<br/>has to be paid to BWSSB and BESCOM if any.</li> </ol>                                                                                                                                                          |
| <ul><li>5.Necessary ducts for running telephone cables, cubicles at ground<br/>for dumping garbage within the premises shall be provided.</li><li>6.The applicant shall INSURE all workmen involved in the construct</li></ul>                                                              |
| / untoward incidents arising during the time of construction.<br>7.The applicant shall not stock any building materials / debris on foc                                                                                                                                                     |
| The debris shall be removed and transported to near by dumping y<br>8. The applicant shall maintain during construction such barricading<br>prevent dust, debris & other materials endangering the safety of pe<br>& around the site.                                                       |
| <ol> <li>The applicant shall plant at least two trees in the premises.</li> <li>Permission shall be obtained from forest department for cutting to<br/>of the work.</li> </ol>                                                                                                              |
| 11.License and approved plans shall be posted in a conspicuous pla<br>building license and the copies of sanctioned plans with specification<br>a frame and displayed and they shall be made available during insp                                                                          |
| 12.If any owner / builder contravenes the provisions of Building Bye-<br>Architect / Engineer / Supervisor will be informed by the Authority in<br>the second instance and cancel the registration if the same is repeat                                                                    |
| 13.Technical personnel, applicant or owner as the case may be sha<br>responsibilities specified in Schedule - IV (Bye-law No. 3.6) under s<br>14.The building shall be constructed under the supervision of a regis                                                                         |
| 15.On completion of foundation or footings before erection of walls of<br>of columnar structure before erecting the columns "COMMENCEMI<br>16.Drinking water supplied by BWSSB should not be used for the co                                                                                |
| 17. The applicant shall ensure that the Rain Water Harvesting Struct<br>good repair for storage of water for non potable purposes or rechar                                                                                                                                                 |
| having a minimum total capacity mentioned in the Bye-law 32(a).<br>18.If any owner / builder contravenes the provisions of Building Bye-<br>authority will inform the same to the concerned registered Architect<br>first instance, warn in the second instance and cancel the registration |
| is repeated for the third time.<br>19.The Builder / Contractor / Professional responsible for supervisio<br>materially and structurally deviate the construction from the sanctio                                                                                                           |
| approval of the authority. They shall explain to the owner s about the of the provisions of the Act, Rules, Bye-laws, Zoning Regulations, S                                                                                                                                                 |
| the BBMP.<br>20.In case of any false information, misrepresentation of facts, or pe<br>sanction is deemed cancelled.                                                                                                                                                                        |