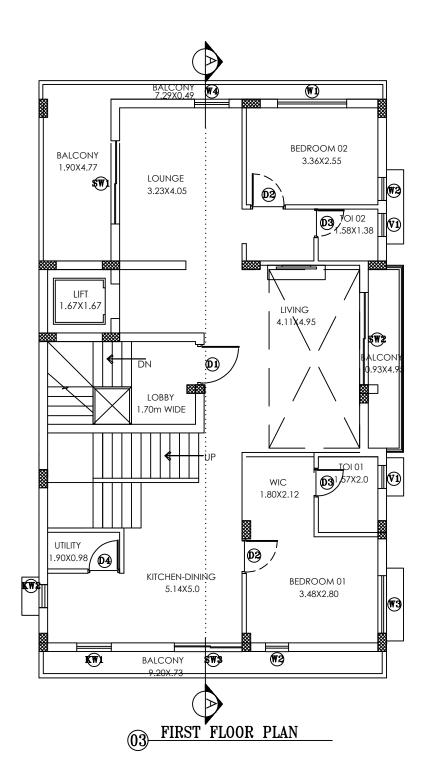

TERRACE FFL +11.49 LVL SECOND<u>FLR FFL</u> +8.62 LVL \_\_\_\_\_ FIRST<u>FLR FFL</u> +5.75 LVL \_\_\_\_/ 10 GROUND FLR FFL +2.88 LVL FGL LVL ± 0.00 LVL STILT FLR FFL +0.01 LVL

01 ELEVATION SCALE 1:100

| l<br>11/2018                              |                                               |                                     |              |  |  |
|-------------------------------------------|-----------------------------------------------|-------------------------------------|--------------|--|--|
| Resi development<br>Iential (Main)        |                                               |                                     |              |  |  |
| 5<br>ata Extract): 57/1/218               | 5<br>GKVK layout, Jakkur                      |                                     |              |  |  |
| אייסאסונא. אנוו Cross,                    | Jakkur                                        |                                     |              |  |  |
|                                           |                                               | SQ.MT.<br>211.80                    |              |  |  |
|                                           |                                               | 211.80 211.80 158.85                |              |  |  |
|                                           |                                               | 158.85<br>134.39<br>134.39<br>24.46 |              |  |  |
| - )                                       |                                               | 0.00                                |              |  |  |
|                                           |                                               | 0.00<br>0.00<br>0.00<br>0.00        |              |  |  |
|                                           |                                               | 369.04<br>0.00<br>0.00              |              |  |  |
|                                           |                                               | 369.04<br>369.04                    |              |  |  |
| I                                         |                                               |                                     |              |  |  |
|                                           |                                               |                                     |              |  |  |
| NR) Payment Moo                           | de Transaction<br>Number<br>109882880626      | Payment Date<br>06/23/2020          | Remark       |  |  |
| Online                                    | Amount (INR)<br>1661                          | 5:21:39 PM<br>Remark<br>-           |              |  |  |
|                                           |                                               |                                     |              |  |  |
|                                           |                                               |                                     |              |  |  |
|                                           |                                               |                                     |              |  |  |
|                                           |                                               |                                     |              |  |  |
|                                           |                                               |                                     |              |  |  |
| CALE : 1:100                              |                                               |                                     |              |  |  |
|                                           |                                               |                                     |              |  |  |
|                                           |                                               |                                     |              |  |  |
|                                           |                                               |                                     |              |  |  |
| Block SubUse<br>Apartment                 | Block Structure<br>Bldg upto 11.5 mt.         | Block Lan<br>Category<br>Ht. R      | d Use        |  |  |
| K                                         | <u>, , , , , , , , , , , , , , , , , , , </u> |                                     | 1            |  |  |
| X 1<br>X 1                                | AREA 4.50                                     |                                     | 4.50         |  |  |
| X 1<br>X 1                                | 6.41<br>4.51<br>12.66                         | 2                                   | 3.58         |  |  |
| X 1                                       | - 6.41                                        | 3                                   | 6.41<br>4.49 |  |  |
| LENGTH                                    | HEIGHT                                        | NOS                                 |              |  |  |
| 0.61<br>0.61<br>0.61                      | 1.00<br>1.50<br>1.80                          | 07<br>06<br>01                      |              |  |  |
| 0.91<br>0.91<br>1.52                      | 1.50<br>1.80<br>1.50                          | 02<br>03<br>05                      |              |  |  |
| 1.79<br>1.83<br>2.20                      | 2.50<br>1.50                                  | 01<br>02                            |              |  |  |
| 2.20<br>2.44                              | 2.50<br>2.50                                  | 02<br>01                            |              |  |  |
|                                           |                                               |                                     |              |  |  |
|                                           |                                               |                                     |              |  |  |
|                                           |                                               |                                     |              |  |  |
| •                                         |                                               |                                     |              |  |  |
| :<br>k layout                             |                                               |                                     |              |  |  |
| yout                                      |                                               |                                     |              |  |  |
|                                           |                                               |                                     |              |  |  |
|                                           |                                               |                                     |              |  |  |
|                                           |                                               |                                     |              |  |  |
|                                           |                                               |                                     |              |  |  |
|                                           |                                               |                                     |              |  |  |
|                                           |                                               |                                     |              |  |  |
| H lavout                                  | . New air                                     | port                                |              |  |  |
| GH layout, New airport<br>2.3/A-528/93-94 |                                               |                                     |              |  |  |
|                                           |                                               |                                     |              |  |  |
|                                           |                                               |                                     |              |  |  |
|                                           |                                               |                                     |              |  |  |
|                                           |                                               |                                     |              |  |  |
| AT SITE NO 215                            |                                               |                                     |              |  |  |
| ALORE NORTH TALUK                         |                                               |                                     |              |  |  |
|                                           |                                               |                                     |              |  |  |
|                                           |                                               |                                     |              |  |  |
|                                           |                                               |                                     |              |  |  |
| 06-2020                                   |                                               |                                     |              |  |  |
|                                           | _19_06_2                                      | 2020-R                              | 4_           |  |  |
|                                           |                                               | 2020-R                              | 4            |  |  |
|                                           |                                               | 2020-R                              | 4            |  |  |