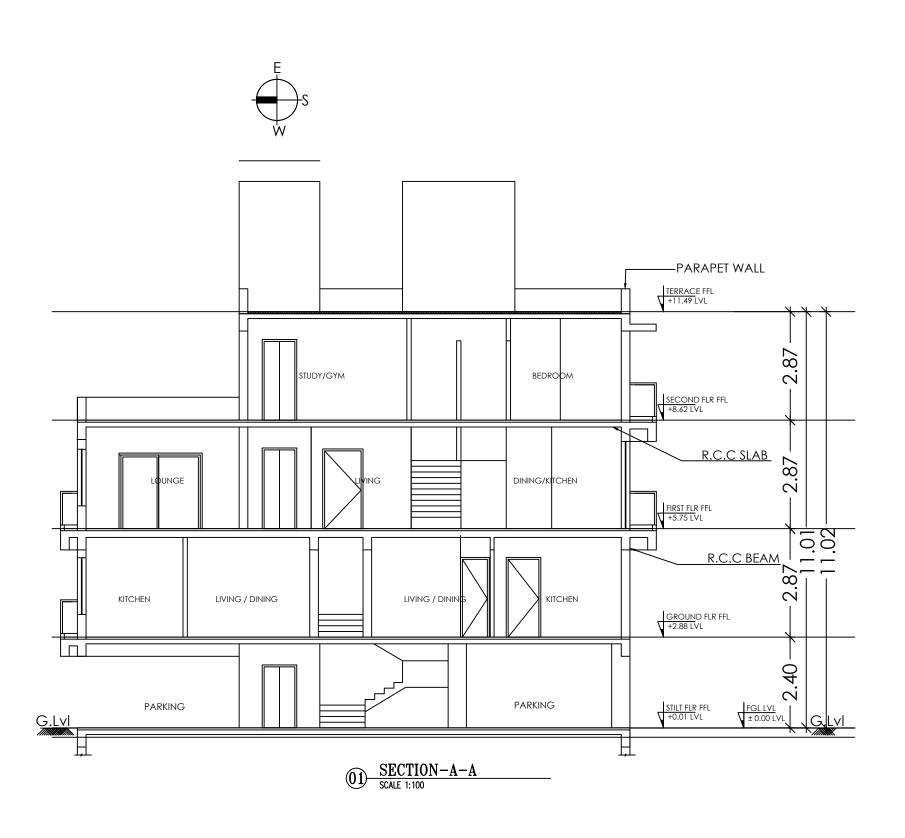

TERRACE FFL +11.49 LVL SECOND<u>FLR FFL</u> +8.62 LVL \_\_\_\_\_ FIRST<u>FLR FFL</u> +5.75 LVL \_\_\_\_/ 10 GROUND FLR FFL +2.88 LVL FGL LVL ± 0.00 LVL STILT FLR FFL +0.01 LVL

01 ELEVATION SCALE 1:100

| l<br>11/2018                              |                                               |                                     |              |  |  |
|-------------------------------------------|-----------------------------------------------|-------------------------------------|--------------|--|--|
| Resi development<br>Iential (Main)        |                                               |                                     |              |  |  |
| 5<br>ata Extract): 57/1/218               | 5<br>GKVK layout, Jakkur                      |                                     |              |  |  |
| אייסאסונא. אנוו Cross,                    | Jakkur                                        |                                     |              |  |  |
|                                           |                                               | SQ.MT.<br>211.80                    |              |  |  |
|                                           |                                               | 211.80 211.80 158.85                |              |  |  |
|                                           |                                               | 158.85<br>134.39<br>134.39<br>24.46 |              |  |  |
| - )                                       |                                               | 0.00                                |              |  |  |
|                                           |                                               | 0.00<br>0.00<br>0.00<br>0.00        |              |  |  |
|                                           |                                               | 369.04<br>0.00<br>0.00              |              |  |  |
|                                           |                                               | 369.04<br>369.04                    |              |  |  |
| I                                         |                                               |                                     |              |  |  |
|                                           |                                               |                                     |              |  |  |
| NR) Payment Moo                           | de Transaction<br>Number<br>109882880626      | Payment Date<br>06/23/2020          | Remark       |  |  |
| Online                                    | Amount (INR)<br>1661                          | 5:21:39 PM<br>Remark<br>-           |              |  |  |
|                                           |                                               |                                     |              |  |  |
|                                           |                                               |                                     |              |  |  |
|                                           |                                               |                                     |              |  |  |
|                                           |                                               |                                     |              |  |  |
|                                           |                                               |                                     |              |  |  |
| CALE : 1:100                              |                                               |                                     |              |  |  |
|                                           |                                               |                                     |              |  |  |
|                                           |                                               |                                     |              |  |  |
|                                           |                                               |                                     |              |  |  |
| Block SubUse<br>Apartment                 | Block Structure<br>Bldg upto 11.5 mt.         | Block Lan<br>Category<br>Ht. R      | d Use        |  |  |
| K                                         | <u>, , , , , , , , , , , , , , , , , , , </u> |                                     | 1            |  |  |
| X 1<br>X 1                                | AREA 4.50                                     |                                     | 4.50         |  |  |
| X 1<br>X 1                                | 6.41<br>4.51<br>12.66                         | 2                                   | 3.58         |  |  |
| X 1                                       | - 6.41                                        | 3                                   | 6.41<br>4.49 |  |  |
| LENGTH                                    | HEIGHT                                        | NOS                                 |              |  |  |
| 0.61<br>0.61<br>0.61                      | 1.00<br>1.50<br>1.80                          | 07<br>06<br>01                      |              |  |  |
| 0.91<br>0.91<br>1.52                      | 1.50<br>1.80<br>1.50                          | 02<br>03<br>05                      |              |  |  |
| 1.79<br>1.83<br>2.20                      | 2.50<br>1.50                                  | 01<br>02                            |              |  |  |
| 2.20<br>2.44                              | 2.50<br>2.50                                  | 02<br>01                            |              |  |  |
|                                           |                                               |                                     |              |  |  |
|                                           |                                               |                                     |              |  |  |
|                                           |                                               |                                     |              |  |  |
| •                                         |                                               |                                     |              |  |  |
| :<br>k layout                             |                                               |                                     |              |  |  |
| yout                                      |                                               |                                     |              |  |  |
|                                           |                                               |                                     |              |  |  |
|                                           |                                               |                                     |              |  |  |
|                                           |                                               |                                     |              |  |  |
|                                           |                                               |                                     |              |  |  |
|                                           |                                               |                                     |              |  |  |
|                                           |                                               |                                     |              |  |  |
| H lavout                                  | . New air                                     | port                                |              |  |  |
| GH layout, New airport<br>2.3/A-528/93-94 |                                               |                                     |              |  |  |
|                                           |                                               |                                     |              |  |  |
|                                           |                                               |                                     |              |  |  |
|                                           |                                               |                                     |              |  |  |
|                                           |                                               |                                     |              |  |  |
| AT SITE NO 215                            |                                               |                                     |              |  |  |
| ALORE NORTH TALUK                         |                                               |                                     |              |  |  |
|                                           |                                               |                                     |              |  |  |
|                                           |                                               |                                     |              |  |  |
|                                           |                                               |                                     |              |  |  |
| 06-2020                                   |                                               |                                     |              |  |  |
|                                           | _19_06_2                                      | 2020-R                              | 4_           |  |  |
|                                           |                                               | 2020-R                              | 4            |  |  |
|                                           |                                               | 2020-R                              | 4            |  |  |