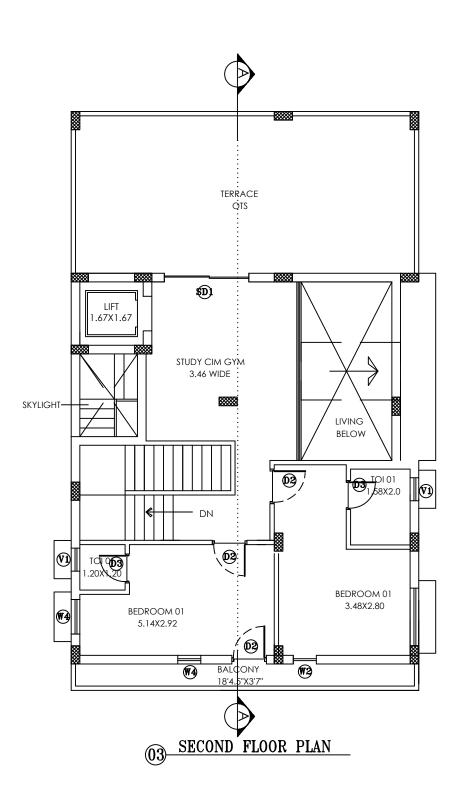

| Approval Condition :                                                                                                                                                                                                                                                                        |
|---------------------------------------------------------------------------------------------------------------------------------------------------------------------------------------------------------------------------------------------------------------------------------------------|
| This Plan Sanction is issued subject to the following conditions :                                                                                                                                                                                                                          |
| <ol> <li>Sanction is accorded for the Residential Building at 215, 4th cross<br/>, Bangalore.</li> <li>a).Consist of 1Stilt + 1Ground + 2 only.</li> <li>Sanction is accorded for Residential use only. The use of the build</li> </ol>                                                     |
| other use.<br>3.123.44 area reserved for car parking shall not be converted for an                                                                                                                                                                                                          |
| <ol> <li>Development charges towards increasing the capacity of water su<br/>has to be paid to BWSSB and BESCOM if any.</li> </ol>                                                                                                                                                          |
| <ul><li>5.Necessary ducts for running telephone cables, cubicles at ground<br/>for dumping garbage within the premises shall be provided.</li><li>6.The applicant shall INSURE all workmen involved in the construct</li></ul>                                                              |
| / untoward incidents arising during the time of construction.<br>7.The applicant shall not stock any building materials / debris on foc                                                                                                                                                     |
| The debris shall be removed and transported to near by dumping y<br>8. The applicant shall maintain during construction such barricading<br>prevent dust, debris & other materials endangering the safety of pe<br>& around the site.                                                       |
| <ol> <li>The applicant shall plant at least two trees in the premises.</li> <li>Permission shall be obtained from forest department for cutting to<br/>of the work.</li> </ol>                                                                                                              |
| 11.License and approved plans shall be posted in a conspicuous pla<br>building license and the copies of sanctioned plans with specification<br>a frame and displayed and they shall be made available during insp                                                                          |
| 12.If any owner / builder contravenes the provisions of Building Bye-<br>Architect / Engineer / Supervisor will be informed by the Authority in<br>the second instance and cancel the registration if the same is repeat                                                                    |
| 13.Technical personnel, applicant or owner as the case may be sha<br>responsibilities specified in Schedule - IV (Bye-law No. 3.6) under s<br>14.The building shall be constructed under the supervision of a regis                                                                         |
| 15.On completion of foundation or footings before erection of walls of<br>of columnar structure before erecting the columns "COMMENCEMI<br>16.Drinking water supplied by BWSSB should not be used for the co                                                                                |
| 17. The applicant shall ensure that the Rain Water Harvesting Struct<br>good repair for storage of water for non potable purposes or rechar                                                                                                                                                 |
| having a minimum total capacity mentioned in the Bye-law 32(a).<br>18.If any owner / builder contravenes the provisions of Building Bye-<br>authority will inform the same to the concerned registered Architect<br>first instance, warn in the second instance and cancel the registration |
| is repeated for the third time.<br>19.The Builder / Contractor / Professional responsible for supervisio<br>materially and structurally deviate the construction from the sanctio                                                                                                           |
| approval of the authority. They shall explain to the owner s about the of the provisions of the Act, Rules, Bye-laws, Zoning Regulations, S                                                                                                                                                 |
| the BBMP.<br>20.In case of any false information, misrepresentation of facts, or pe<br>sanction is deemed cancelled.                                                                                                                                                                        |